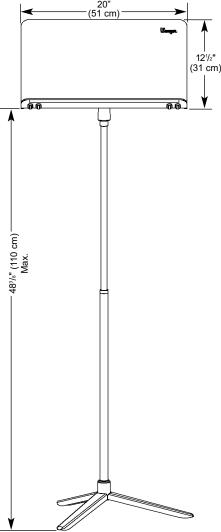

# RoughNeck® Stand

- 038A001 8.3 lbs (3.7 kg).
- 22-gauge steel desk with rolled edges for instrument protection and reinforcement.
- Trigger lock height adjustment mechanism adjusts height from 27" to 43<sup>3</sup>/s" (69 to 110 cm) (desk lip to floor).
- Wobble-free base attachment.
- · Bolt-through desk attachment.
- Durable black powder-coat paint finish.
- 20" x 121/2" (51 x 30.5 cm) desk.
- GREENGUARD Indoor Air Quality Certified® and GREENGUARD Children & Schools® Certified.
- Environmental attributes and LEED compliance for these products can be found at www.wengercorp.com/GREEN or by contacting your Wenger representative.
- Five-year warranty.