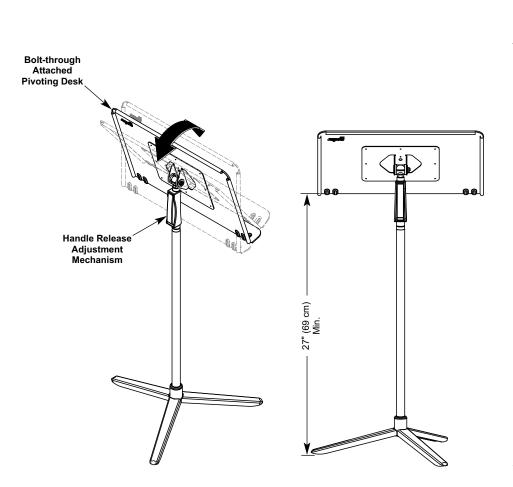

# RoughNeck® Stand

- 038A001 8.3 lbs (3.7 kg).
- 22-gauge steel desk with rolled edges for instrument protection and reinforcement.
- Trigger lock height adjustment mechanism adjusts height from 27" to 43<sup>3</sup>/s" (69 to 110 cm) (desk lip to floor).
- Wobble-free base attachment.
- · Bolt-through desk attachment.
- Durable black powder-coat paint finish.
- 20" x 121/2" (51 x 30.5 cm) desk.
- GREENGUARD Indoor Air Quality Certified® and GREENGUARD Children & Schools® Certified.
- Environmental attributes and LEED compliance for these products can be found at www.wengercorp.com/GREEN or by contacting your Wenger representative.
- Five-year warranty.