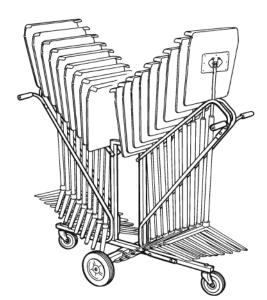

## Large Stand Move and Store Cart

- 039C202 38 lbs (17 kg).
- Holds 20 RoughNeck® Stands.
- · Large center pivot wheels for maneuverability.
- Loads and unloads from both ends.
- 14-gauge 1" x 1<sup>1</sup>/<sub>2</sub>" (2.5 x 4 cm) and 16-gauge <sup>7</sup>/<sub>8</sub>" (2 cm) steel tubing with 8" (20 cm) wheels and 5" (13 cm) heavy-duty casters.
- Stores compactly in 27<sup>1</sup>/<sub>2</sub>" x 68" (70 x 173 cm) floor space. Allow 60" (153 cm) for height.

**Small Move and Store Cart** 

**Large Move and Store Cart**