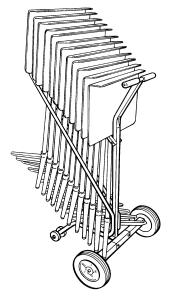

## Small Stand Move and Store Cart

- 039D201 21 lbs (9.5 kg).
- Holds 10 RoughNeck® Stands.
- Two-wheel cart design allows transport up and down stairs.
- 14-gauge 1" x 1<sup>1</sup>/<sub>2</sub>" (2.5 x 4 cm) and 16-gauge <sup>7</sup>/<sub>8</sub>" (2 cm) steel tubing with 8" (20 cm) heavy-duty wheels.
- Stores compactly in 27<sup>1</sup>/<sub>2</sub>" x 36" (70 x 91 cm) floor space. Allow 60" (153 cm) for height.

**Small Move and Store Cart** 

**Large Move and Store Cart**