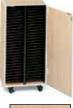

# **FOLIO CABINETS**

**Mobile Folio Cabinets and Tall Folio Cabinets** Wenger's Mobile Folio Cabinets are a great way to make your choral, band or orchestra music portable.

Wenger's Tall Folio Cabinets easily store up to 100 of your band, orchestra, or choral folios in a single, organized unit keeping all of your folios right where you need them. These durable, easy-to-work-with cabinets make the most of every square-inch of space.

## Tall Folio Cabinets

- Polyester laminate finish for added strength
- Available with adjustable shelves for both choral and band/orchestra
- Shelf supports are guided by an extruded-aluminum column with black finish
- Shelves are constructed of thermofused composite wood
- Shelf spacing is adjustable in <sup>1</sup>/<sub>2</sub>" (13 mm) increments from 1" (25 mm) to 3" (76 mm) spacing intervals