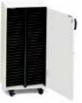

# **FOLIO CABINETS**

**Mobile Folio Cabinets and Tall Folio Cabinets** Wenger's Mobile Folio Cabinets are a great way to make your choral, band or orchestra music portable.

Wenger's Tall Folio Cabinets easily store up to 100 of your band, orchestra, or choral folios in a single, organized unit keeping all of your folios right where you need them. These durable, easy-to-work-with cabinets make the most of every square-inch of space.

## Mobile Folio Cabinets

Color

**Edge Banding** 

Hardware

- Polyester laminate finish for added strength
- Optional lockable doors available in all colors shown
- Available with adjustable shelves for both choral and band/orchestra
- Shelf supports are guided by an extruded-aluminum column with black finish
- Shelves are constructed of thermofused composite wood
- Shelf spacing is adjustable in <sup>1</sup>/<sub>2</sub>" (13 mm) increments from 1" (25 mm) to 3" (76 mm) spacing intervals
- · Choice of all the color combinations shown
- Durable, smooth-rolling swivel casters let you take your sheet music anywhere