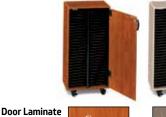

## Mobile Folio Cabinets

Color

**Edge Banding** 

Hardware

- Polyester laminate finish for added strength
- Optional lockable doors available in all colors shown
- Available with adjustable shelves for both choral and band/orchestra
- Shelf supports are guided by an extruded-aluminum column with black finish
- Shelves are constructed of thermofused composite wood
- Shelf spacing is adjustable in <sup>1</sup>/<sub>2</sub>" (13 mm) increments from 1" (25 mm) to 3" (76 mm) spacing intervals
- · Choice of all the color combinations shown
- Durable, smooth-rolling swivel casters let you take your sheet music anywhere

#### Color Combinations for all Folio Cabinets:

Black