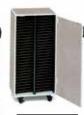

# **FOLIO CABINETS**

**Mobile Folio Cabinets and Tall Folio Cabinets** Wenger's Mobile Folio Cabinets are a great way to make your choral, band or orchestra music portable.

Wenger's Tall Folio Cabinets easily store up to 100 of your band, orchestra, or choral folios in a single, organized unit keeping all of your folios right where you need them. These durable, easy-to-work-with cabinets make the most of every square-inch of space.

## Mobile Folio Cabinets

Color

**Edge Banding** 

Hardware

- Polyester laminate finish for added strength
- Optional lockable doors available in all colors shown
- Available with adjustable shelves for both choral and band/orchestra
- Shelf supports are guided by an extruded-aluminum column with black finish
- Shelves are constructed of thermofused composite wood
- Shelf spacing is adjustable in <sup>1</sup>/<sub>2</sub>" (13 mm) increments from 1" (25 mm) to 3" (76 mm) spacing intervals
- · Choice of all the color combinations shown
- Durable, smooth-rolling swivel casters let you take your sheet music anywhere