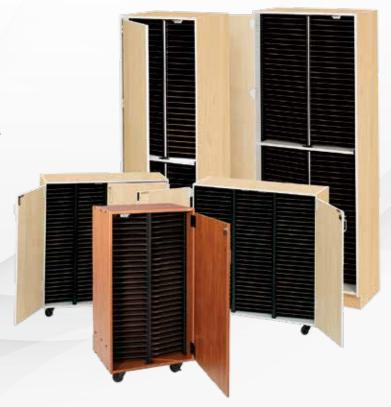

# **FOLIO CABINETS**

**Mobile Folio Cabinets and Tall Folio Cabinets** Wenger's Mobile Folio Cabinets are a great way to make your choral, band or orchestra music portable.

Wenger's Tall Folio Cabinets easily store up to 100 of your band, orchestra, or choral folios in a single, organized unit keeping all of your folios right where you need them. These durable, easy-to-work-with cabinets make the most of every square-inch of space.

#### Color Combinations for all Folio Cabinets:

Black