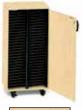

## Mobile Folio Cabinets

Color

**Edge Banding** 

Hardware

- Polyester laminate finish for added strength
- Optional lockable doors available in all colors shown
- Available with adjustable shelves for both choral and band/orchestra
- Shelf supports are guided by an extruded-aluminum column with black finish
- Shelves are constructed of thermofused composite wood
- Shelf spacing is adjustable in <sup>1</sup>/<sub>2</sub>" (13 mm) increments from 1" (25 mm) to 3" (76 mm) spacing intervals
- · Choice of all the color combinations shown
- Durable, smooth-rolling swivel casters let you take your sheet music anywhere