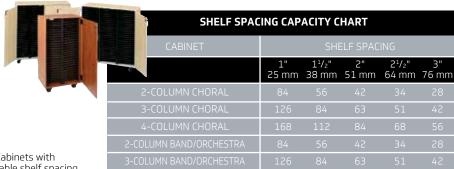

| SHELF SPACING<br>CAPACITY               |     |
|-----------------------------------------|-----|
| 1" (25 mm)                              | 144 |
| 1 <sup>1</sup> / <sub>2</sub> " (38 mm) | 96  |
| 2" (51 mm)                              | 72  |
| 2 <sup>1</sup> / <sub>2</sub> " (64 mm) | 56  |
| 3" (76 mm)                              | 48  |

Folio Cabinets with adjustable shelf spacing offer the most storage space for the money. Folio labels let you name or number slots.