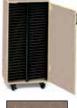

## Tall Folio Cabinets

- Polyester laminate finish for added strength
- Available with adjustable shelves for both choral and band/orchestra
- Shelf supports are guided by an extruded-aluminum column with black finish
- Shelves are constructed of thermofused composite wood
- Shelf spacing is adjustable in <sup>1</sup>/<sub>2</sub>" (13 mm) increments from 1" (25 mm) to 3" (76 mm) spacing intervals