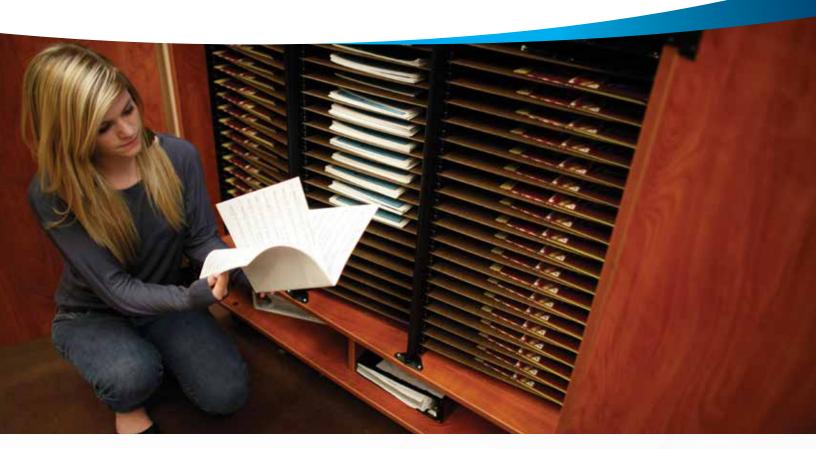

# **FOLIO CABINETS**

**Mobile Folio Cabinets and Tall Folio Cabinets** Wenger's Mobile Folio Cabinets are a great way to make your choral, band or orchestra music portable.

Wenger's Tall Folio Cabinets easily store up to 100 of your band, orchestra, or choral folios in a single, organized unit keeping all of your folios right where you need them. These durable, easy-to-work-with cabinets make the most of every square-inch of space.

## Mobile Folio Cabinets

Color

**Edge Banding** 

Hardware

- Polyester laminate finish for added strength
- Optional lockable doors available in all colors shown
- Available with adjustable shelves for both choral and band/orchestra
- Shelf supports are guided by an extruded-aluminum column with black finish
- Shelves are constructed of thermofused composite wood
- Shelf spacing is adjustable in <sup>1</sup>/<sub>2</sub>" (13 mm) increments from 1" (25 mm) to 3" (76 mm) spacing intervals
- · Choice of all the color combinations shown
- Durable, smooth-rolling swivel casters let you take your sheet music anywhere