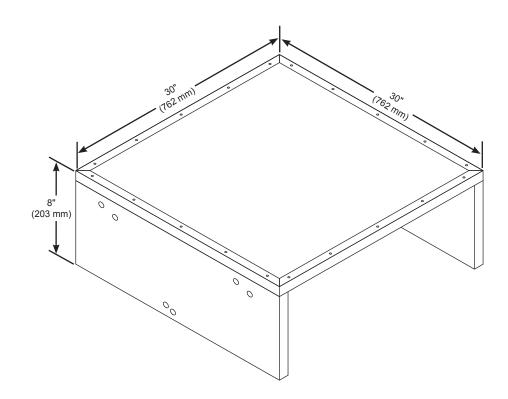

- 021L022 32 lbs. (14.5 kg).
- The perfect compliment to the Director's Stand.
- Interlocking design for strength and stability.
- High-quality built-in handle made for transporting.
- Durable grey carpeted surface on solid-core plywood frame.
- Tough steel edging and stable, locking hinges for extra support.
- Measures 30" w x 30" d x 8" (762 x 762 x 203 mm).
- Environmental attributes and LEED compliance for this product can be found at www.wengercorp.com/GREEN or by contacting your Wenger representative.
- Five-year warranty.