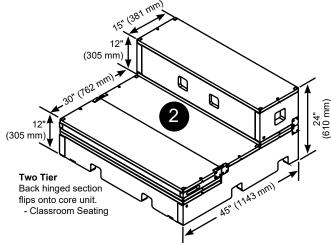

## flipFORMS®

- 025D002 Blue/Grey, 025D003 Green/Grey, 025D004 Yellow/Grey, 025D005 Red/Grey, 025D027 Grey/Grey, 025D028 Black/Black (100 lbs) (45 kg).
- Takes on three basic shapes for use as a one tier platform, two tier or three tier unit.
- Has two moveable sections hinged onto a core unit.
  Flip larger back section onto core for two tiers.
  Flip both back and front sections onto core unit for three tiers.
  When both sections are down, flipFORMS can be used as a one tier raised platform.
- Blow molded, high-density polyethylene plastic shell provides an easy-to-clean surface that's super tough.
- Shell has skid resistant texture molded into surface for added safety and surefootedness.
- Replaceable tops.
- Recessed, molded handholds on front and sides for easy positioning or carrying.
- Built-in wheels in reinforced wheel pockets provide one-person portability.
- · Units store in an upright position.
- Twelve 1-1/2" (38 mm) square skid-resistant, non-marring glides positioned on the bottom of the unit. Secured by recessed screws.
- · Patented hinge design maintains flat surface in all positions.
- Environmental attributes and LEED compliance for this product can be found at www.wengercorp.com/GREEN or by contacting your Wenger representative.
- · Five-year warranty.

| Grade Level                                | 2-Step Tiered<br>Seating Capacity | 3-Step Riser<br>Capacity* |
|--------------------------------------------|-----------------------------------|---------------------------|
| Grades 1-3                                 | 8 students/unit                   | 16 students/unit          |
| Grades 4-6                                 | 6 students/unit                   | 12 students/unit          |
| *Canacity using the floor as the front row |                                   |                           |