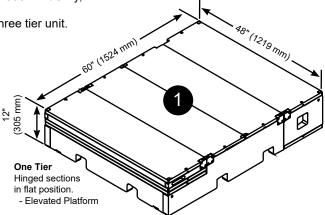

## flipFORMS®

- 025D002 Blue/Grey, 025D003 Green/Grey, 025D004 Yellow/Grey, 025D005 Red/Grey, 025D027 Grey/Grey, 025D028 Black/Black (100 lbs) (45 kg).
- Takes on three basic shapes for use as a one tier platform, two tier or three tier unit.
- Has two moveable sections hinged onto a core unit.
  Flip larger back section onto core for two tiers.
  Flip both back and front sections onto core unit for three tiers.
  When both sections are down, flipFORMS can be used as a one tier raised platform.
- Blow molded, high-density polyethylene plastic shell provides an easy-to-clean surface that's super tough.
- Shell has skid resistant texture molded into surface for added safety and surefootedness.
- Replaceable tops.
- Recessed, molded handholds on front and sides for easy positioning or carrying.
- Built-in wheels in reinforced wheel pockets provide one-person portability.
- · Units store in an upright position.
- Twelve 1-1/2" (38 mm) square skid-resistant, non-marring glides positioned on the bottom of the unit. Secured by recessed screws.
- · Patented hinge design maintains flat surface in all positions.
- Environmental attributes and LEED compliance for this product can be found at www.wengercorp.com/GREEN or by contacting your Wenger representative.
- · Five-year warranty.