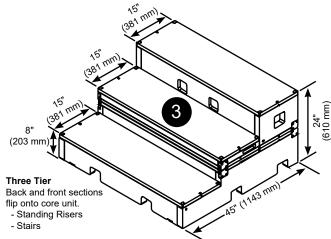

## flipFORMS®

- 025D002 Blue/Grey, 025D003 Green/Grey, 025D004 Yellow/Grey, 025D005 Red/Grey, 025D027 Grey/Grey, 025D028 Black/Black (100 lbs) (45 kg).
- Takes on three basic shapes for use as a one tier platform, two tier or three tier unit.
- Has two moveable sections hinged onto a core unit.
  Flip larger back section onto core for two tiers.
  Flip both back and front sections onto core unit for three tiers.
  When both sections are down, flipFORMS can be used as a one tier raised platform.
- Blow molded, high-density polyethylene plastic shell provides an easy-to-clean surface that's super tough.
- Shell has skid resistant texture molded into surface for added safety and surefootedness.
- Replaceable tops.
- Recessed, molded handholds on front and sides for easy positioning or carrying.
- Built-in wheels in reinforced wheel pockets provide one-person portability.
- · Units store in an upright position.
- Twelve 1-1/2" (38 mm) square skid-resistant, non-marring glides positioned on the bottom of the unit. Secured by recessed screws.
- · Patented hinge design maintains flat surface in all positions.
- Environmental attributes and LEED compliance for this product can be found at www.wengercorp.com/GREEN or by contacting your Wenger representative.
- · Five-year warranty.

| Grade Level                                | 2-Step Tiered<br>Seating Capacity | 3-Step Riser<br>Capacity* |
|--------------------------------------------|-----------------------------------|---------------------------|
| Grades 1-3                                 | 8 students/unit                   | 16 students/unit          |
| Grades 4-6                                 | 6 students/unit                   | 12 students/unit          |
| *Canacity using the floor as the front row |                                   |                           |