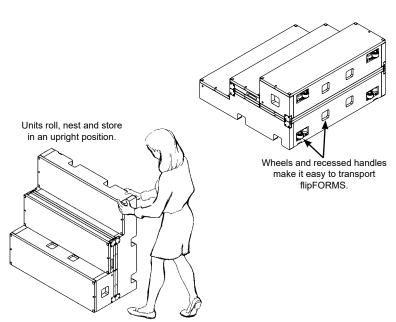

## flipFORMS®

- 025D002 Blue/Grey, 025D003 Green/Grey, 025D004 Yellow/Grey, 025D005 Red/Grey, 025D027 Grey/Grey, 025D028 Black/Black (100 lbs) (45 kg).
- Takes on three basic shapes for use as a one tier platform, two tier or three tier unit.
- Has two moveable sections hinged onto a core unit.
  Flip larger back section onto core for two tiers.
  Flip both back and front sections onto core unit for three tiers.
  When both sections are down, flipFORMS can be used as a one tier raised platform.
- Blow molded, high-density polyethylene plastic shell provides an easy-to-clean surface that's super tough.
- Shell has skid resistant texture molded into surface for added safety and surefootedness.
- Replaceable tops.
- Recessed, molded handholds on front and sides for easy positioning or carrying.
- Built-in wheels in reinforced wheel pockets provide one-person portability.
- · Units store in an upright position.
- Twelve 1-1/2" (38 mm) square skid-resistant, non-marring glides positioned on the bottom of the unit. Secured by recessed screws.
- · Patented hinge design maintains flat surface in all positions.
- Environmental attributes and LEED compliance for this product can be found at www.wengercorp.com/GREEN or by contacting your Wenger representative.
- · Five-year warranty.