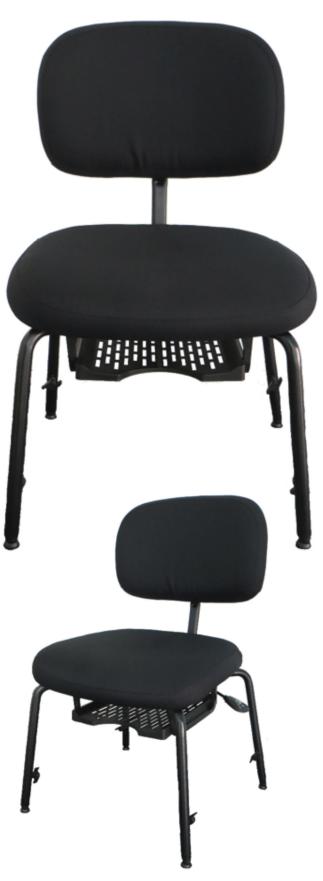

# **Adjustable Orchestra Chair**

# Seat and back

- Fabric (ST) upholstered, black
- Cover M1-fabric, according to fire protection norm, suitable for public institutions
- Flame resistant

### **Dimensions**

- Seat: depth 430 mm x width 460 mm
- Back: height 280 mm x width 440 mm
- Gross weight: 12.50 kg
- Net weight: 8.50 kg

# Seat angle adjustment

- +6° to -19°
- Back vertically movable
- Back adjustable in height (about 120 mm) and depth
- Seat height adjustment range: 430 580 mm

#### **Base**

- Made of ovular steel tube
- Powder coated black, RAL 9005 with gliders
- Each leg height can be adjusted separately

## **Other Details**

- 5 chairs stackable
- Depot under the seat